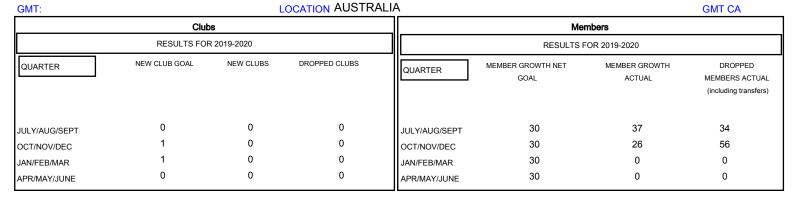

## MONTHLY MEMBERSHIP PROGRESS REPORT

## District 201N3







| DROPPED CLUBS: 0  DROPPED MEMBERS |         | 26 CLUBS OF 55 ADDED 1 OR MORE NEW MEMBERS | GENDER DISTR<br>MALE<br>FEMALE  | 1BUTION<br>686 (60.02%)<br>457 (39.98%) |     |
|-----------------------------------|---------|--------------------------------------------|---------------------------------|-----------------------------------------|-----|
| DECEASED                          | 7       | CLICK HERE FOR CUMULATIVE MEMBERSHIP DATA  | TOTAL FAMILY UNIT MEMBERS       |                                         | 203 |
| CLUB CANCELLED OTHER              | 0<br>83 |                                            | FAMILY MEMBERS PAYING HALF DUES |                                         | 104 |
| TOTAL                             | 90      |                                            |