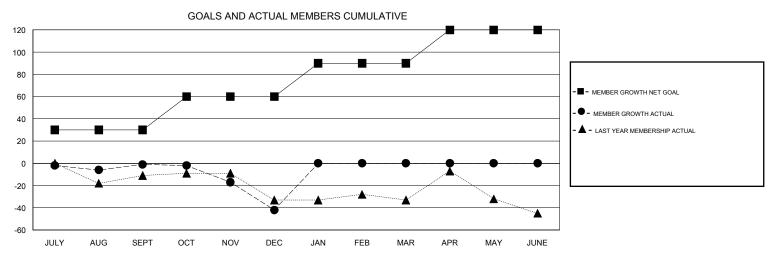

## MONTHLY MEMBERSHIP PROGRESS REPORT

## District 201N3







| DROPPED CLUBS: 0  DROPPED MEMBERS |         | 26 CLUBS OF 55 ADDED 1 OR MORE NEW MEMBERS | GENDER DISTR<br>MALE<br>FEMALE  | 1BUTION<br>686 (60.02%)<br>457 (39.98%) |     |
|-----------------------------------|---------|--------------------------------------------|---------------------------------|-----------------------------------------|-----|
| DECEASED                          | 7       | CLICK HERE FOR CUMULATIVE MEMBERSHIP DATA  | TOTAL FAMILY UNIT MEMBERS       |                                         | 203 |
| CLUB CANCELLED OTHER              | 0<br>83 |                                            | FAMILY MEMBERS PAYING HALF DUES |                                         | 104 |
| TOTAL                             | 90      |                                            |